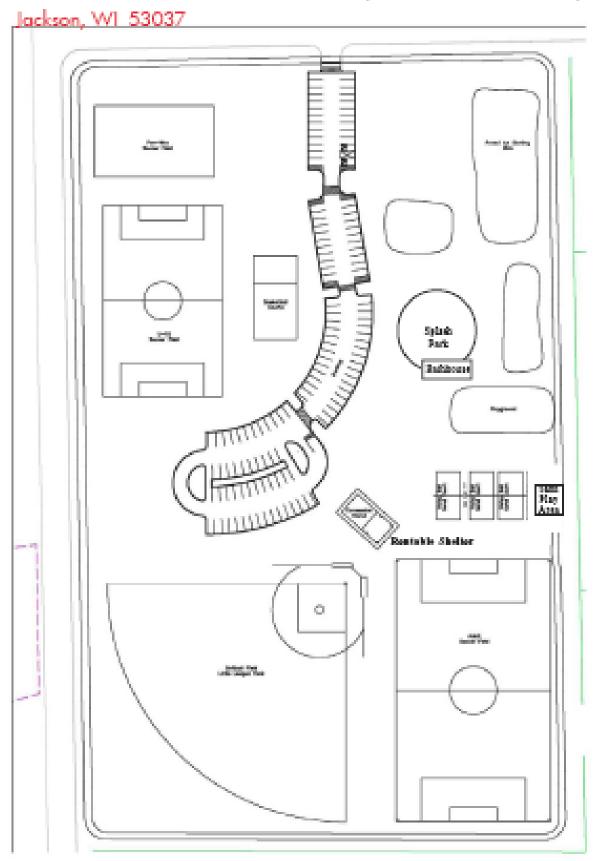

#### V. HELPFUL FACILITY DETAILS:

(Diagrams of both parks are available on the website at www.villageofjackson.com)

#### HICKORY LANE PARK:

Shelter #1: Holds @50, with electric

Concession: Attached to the shelter, this is a small area with a sink, counter and shelves.