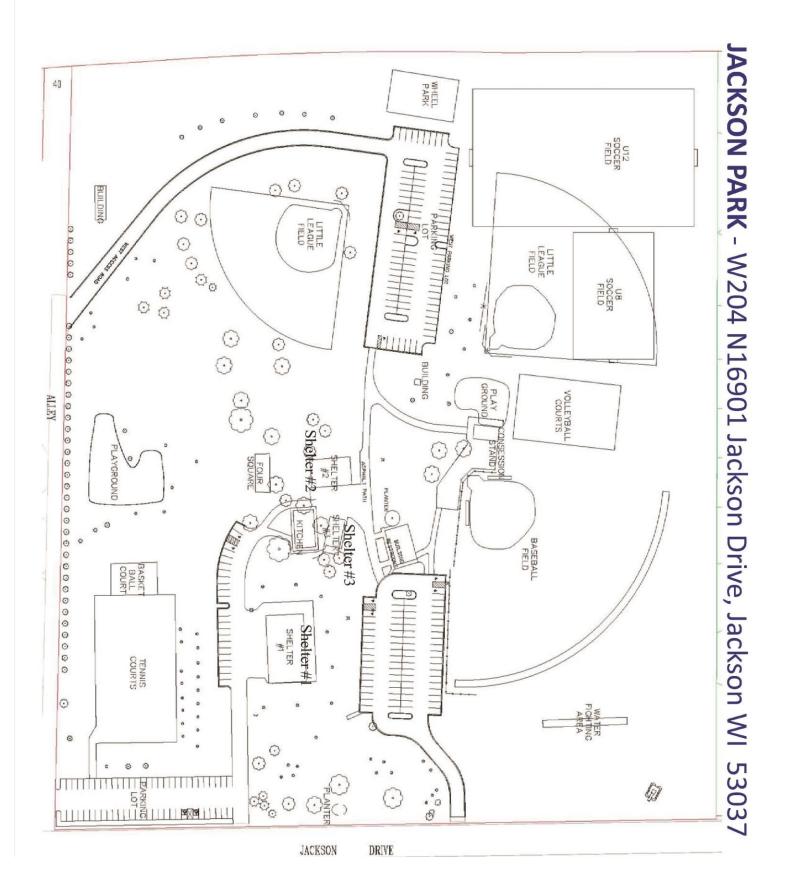

#### V. HELPFUL FACILITY DETAILS:

(Diagrams of both parks are available on the website at www.villageofjackson.com)

#### JACKSON PARK:

Shelter #1: Holds @ 200, with electric and stage. Shelter #2: Holds @ 100, with electric and small stage.

Shelter #3: Holds @60, with electric.

Kitchen: Contains: electric, refrigerator, freezer, deep sinks, plenty of work area and

counter space.